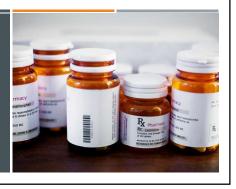

e for hospitals, clinics, and covered entities

19



## 340B

- 340b lower priced medications can only be dispensed to 340b eligible patients
- 340b eligible patients must have received care from a 340b facility
- 340b eligible patients could be under insured or uninsured or have Medicaid, Medicare, or private commercial insurance
- All insurances reimburse the covered entity the full price for the 340b eligible medication even though the covered entity purchased the medication for a very low price.



- Recently Pharmaceutical companies have begun to legally challenge the 340b programs and are lobbying the federal government to amend or get rid of the program.
- Recently

  Pharmaceutical companies
  have begun to only allow
  one covered entity per 340b
  eligible healthcare facility.