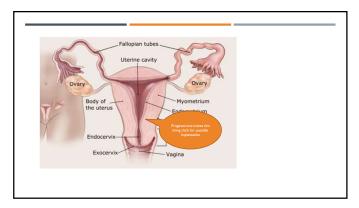

### COMPARISON OF LONG ACTING IUD OPTIONS

| Туре    | FDA-<br>approved<br>duration | Total<br>progestin | Initial release<br>progestin/day | Final release<br>progestin/day | Insertion<br>device<br>diameter | Amenorrhea<br>rate by 1 year | Other Notes                                 |
|---------|------------------------------|--------------------|----------------------------------|--------------------------------|---------------------------------|------------------------------|---------------------------------------------|
| Skyla   | 3 years                      | 13.5mg             | 14mcg                            | 5mcg                           | 3.8mm                           | 6-12%                        |                                             |
| Kyleena | 5 years                      | 19.5mg             | 17.5mcg                          | 7.4mcg                         | 3.8mm                           | 12-20%                       |                                             |
| Mirena  | 5 years                      | 52mg               | 20mcg                            | 10mcg                          | 4.4mm                           | 20-40%                       | Doctors like the insertion<br>device better |
| Liletta | 6 years                      | 52mg               | 20mcg                            | 8.6mcg                         | 4.4mm                           | 20-40%                       | Sometimes more<br>affordable                |