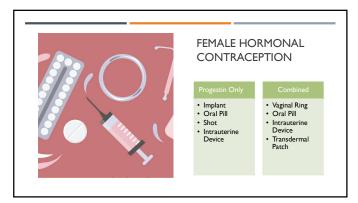

### HORMONAL BIRTH CONTROL TABLET TIPS

- The goal is to mimic a woman's natural hormones
- There is no consistent way to predict efficacious response to mimicking a woman's natural hormones
- Most women may try several different forms of tablets before finding one that works well for them
- It is essential to advise patients to not smoke tobacco
- EE is usually classified in ranges 20-25mcg is very low
- 30-35mcg is low50mcg is high