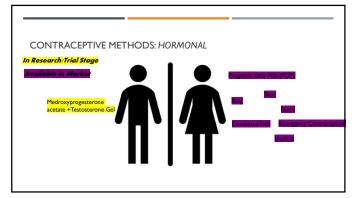

### **RISUG®**

- Reversible Inhibition of Sperm Under Guidance or RISUG
- Concept to offer men an alternative to a vasectomy that is also similar to a vasectomy as well if reversibility is so desired
- Delivered with no scalpel technique
- Seen to have very little side effects
- Still in Phase III trials or not available on US market

### VASALGELTM Long acting non hormonal male contraception option that is meant to be reversible (mimics RISUG®) Meant to last up to 13 years Designed to be very similar to the no scalpel vasectomy Gel is inserted in vas deferens Reversibility is meant to be "flushed out" and the gel dissolved, resulting in returned healthy sperm count

### MALE BIRTH CONTROL TABLET

■ Dimethandrolone undecanoate (DMAU)

Not yet available on US market

- Still in experimental stages in tablet and injection
- First introduced in 2002
- Discontinuation is believed to yield immediate healthy sperm count
   Cite (" or year of a food at the country of the co
- Side effects studied include
- Weight gainHair loss
- Decrease in HDL
- Recent double blind, randomized, placebo controlled study published in 2019 completed a successful 28 day result with 200mg or more a day administration

### TESTOSTERONE BASED REGIMENS

- Testosterone enanthate
- World Health Organization (WHO) Study
- 200mg weekly IM administration
- 95% success in study
- Testosterone undecanoate (TU)
- Long acting IM injection 500mg monthly
- For both regimens studied, success increased with addition of exogenous progestin

### TESTOSTERONE BASED REGIMENS

- Transdermal application that provided more consistency and stability for male patient
- Used in combination with injectable medroxyprogesterone acetate
- Great use with gonadotropin suppression
- Still being researched

# HORMONAL MALE CONTRACEPTION UPDATE - Today there is no available and successful hormonal male contraception on the US market that is - Safe - Successful - Affordable