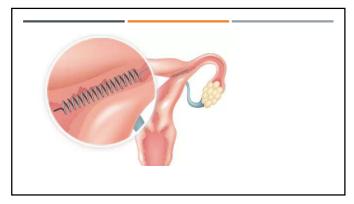

ion                              |
| 4. | Recognize male contraceptive treatments                                                      |
| 5. | Identify the role of a pharmacy technician in both female and male contraception in practice |
| 1  | @ 57                                                                                         |



### WHAT ARETHE FACTS?

- Women of childbearing age (usually 16 to 45 years old) have a contraception window of ~30 years
- 72% of women in this women are at risk for unplanned pregnancy
- Unplanned pregnancy constitutes conceiving at an unwanted time or not planned at all

  Per the CDC, 92% of women that recorded as having unplanned pregnancies stated they were from inconsistent use of contraception or complete lack of use































### COMPARISON OF LONG ACTING IUD OPTIONS

| Туре    | FDA-<br>approved<br>duration | Total<br>progestin | Initial release<br>progestin/day | Final release<br>progestin/day | Insertion<br>device<br>diameter | Amenorrhea<br>rate by 1 year | Other Notes                                 |
|---------|------------------------------|--------------------|----------------------------------|--------------------------------|---------------------------------|------------------------------|---------------------------------------------|
| Skyla   | 3 years                      | 13.5mg             | 14mcg                            | 5mcg                           | 3.8mm                           | 6-12%                        |                                             |
| Kyleena | 5 years