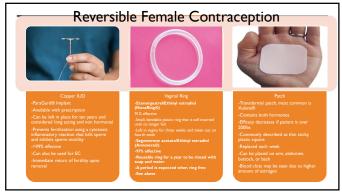

### COMPARISON OF LONG ACTING IUD OPTIONS

| Туре    | FDA-<br>approved<br>duration | Total<br>progestin | Initial release<br>progestin/day | Final release<br>progestin/day | Insertion<br>device<br>diameter | Amenorrhea<br>rate by 1 year | Other Notes                                 |
|---------|------------------------------|--------------------|----------------------------------|--------------------------------|---------------------------------|------------------------------|---------------------------------------------|
| Skyla   | 3 years                      | 13.5mg             | 14mcg                            | 5mcg                           | 3.8mm                           | 6-12%                        |                                             |
| Kyleena | 5 years                      | 19.5mg             | 17.5mcg                          | 7.4mcg                         | 3.8mm                           | 12-20%                       |                                             |
| Mirena  | 5 years                      | 52mg               | 20mcg                            | 10mcg                          | 4.4mm                           | 20-40%                       | Doctors like the insertion<br>device better |
| Liletta | 6 years                      | 52mg               | 20mcg                            | 8.6mcg                         | 4.4mm                           | 20-40%                       | Sometimes more<br>affordable                |

### HORMONAL BIRTH CONTROL TABLET TIPS

- The goal is to mimic a woman's natural hormones
- There is no consistent way to predict efficacious response to mimicking a woman's natural hormones
- Most women may try several different forms of tablets before finding one that works well for them
- It is essential to advise patients to not smoke tobacco
- EE is usually classified in ranges 20-25mcg is very low
- 30-35mcg is low50mcg is high