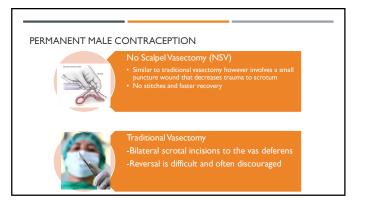

### **RISUG®**

- Reversible Inhibition of Sperm Under Guidance or RISUG
- Concept to offer men an alternative to a vasectomy that is also similar to a vasectomy as well if reversibility is so desired
- Delivered with no scalpel technique
- Seen to have very little side effects
- Still in Phase III trials or not available on US market