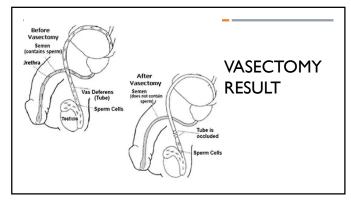

### **RISUG®**

- Reversible Inhibition of Sperm Under Guidance or RISUG
- Concept to offer men an alternative to a vasectomy that is also similar to a vasectomy as well if reversibility is so desired
- Delivered with no scalpel technique
- Seen to have very little side effects
- Still in Phase III trials or not available on US market

### VASALGELTM Long acting non hormonal male contraception option that is meant to be reversible (mimics RISUG®) Meant to last up to 13 years Designed to be very similar to the no scalpel vasectomy Gel is inserted in vas deferens Reversibility is meant to be "flushed out" and the gel dissolved, resulting in returned healthy sperm count