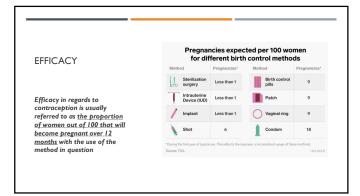

### WHAT ARETHE FACTS?

- Women of childbearing age (usually 16 to 45 years old) have a contraception window of ~30 years
- 72% of women in this women are at risk for unplanned pregnancy
- Unplanned pregnancy constitutes conceiving at an unwanted time or not planned at all

  Per the CDC, 92% of women that recorded as having unplanned pregnancies stated they were from inconsistent use of contraception or complete lack of use