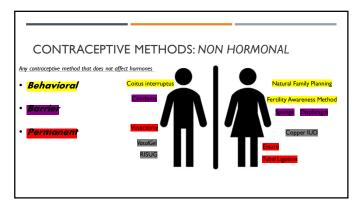

### WHAT ARETHE FACTS?

- Women of childbearing age (usually 16 to 45 years old) have a contraception window of ~30 years
- 72% of women in this women are at risk for unplanned pregnancy
- Unplanned pregnancy constitutes conceiving at an unwanted time or not planned at all

  Per the CDC, 92% of women that recorded as having unplanned pregnancies stated they were from inconsistent use of contraception or complete lack of use