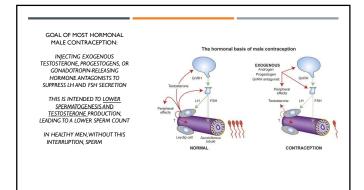

# HORMONAL MALE CONTRACEPTION UPDATE - Today there is no available and successful hormonal male contraception on the US market that is - Safe - Successful - Affordable