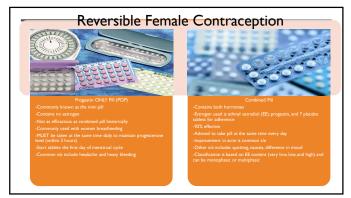

|                                             |
| Kyleena | 5 years                      | 19.5mg             | 17.5mcg                          | 7.4mcg                         | 3.8mm                           | 12-20%                       |                                             |
| Mirena  | 5 years                      | 52mg               | 20mcg                            | 10mcg                          | 4.4mm                           | 20-40%                       | Doctors like the insertion<br>device better |
| Liletta | 6 years                      | 52mg               | 20mcg                            | 8.6mcg                         | 4.4mm                           | 20-40%                       | Sometimes more<br>affordable                |

22



23

### HORMONAL BIRTH CONTROL TABLET TIPS

- The goal is to mimic a woman's natural hormones
- There is no consistent way to predict efficacious response to mimicking a woman's natural hormones
- Most women may try several different forms of tablets before finding one that works well for them
- It is essential to advise patients to not smoke tobacco
- EE is usually classified in ranges 20-25mcg is very low
- 30-35mcg is low50mcg is high



- It is the duty of all medical professionals to consider a patient's comfort due to the sensitivity of these medications
  Contraceptive counseling is encouraged to assure all women, especially minorities, that eugenics are not tolerated
  - Until 1970, 32 states allowed "forced sterilization"

  - As a provider it is important to avoid implicit bias