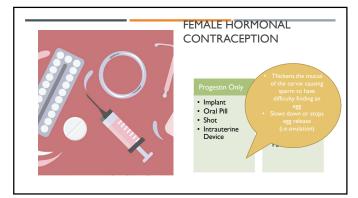

### HORMONAL BIRTH CONTROL TABLET TIPS

- The goal is to mimic a woman's natural hormones
- There is no consistent way to predict efficacious response to mimicking a woman's natural hormones
- Most women may try several different forms of tablets before finding one that works well for them
- It is essential to advise patients to not smoke tobacco
- EE is usually classified in ranges 20-25mcg is very low
- 30-35mcg is low50mcg is high

  - As a provider it is important to avoid implicit bias
     Historically minority women have not always been informed of all contraceptive options

|                           | Function                                                                                                                                                                                                 | Deficiency                                                                                                                                         | Excess                                                                                                                                                                                                                                    |                     |
|---------------------------|----------------------------------------------------------------------------------------------------------------------------------------------------------------------------------------------------------|----------------------------------------------------------------------------------------------------------------------------------------------------|-------------------------------------------------------------------------------------------------------------------------------------------------------------------------------------------------------------------------------------------|---------------------|
| Estrogenic<br>effects     | Suppression of FSH and<br>LH = partial inhibition of<br>ovulation depending on<br>dose     Alter secretory and<br>cellular structures of the<br>endometrium                                              | Irritability, nervousness Early and/or mid-cycle breakthrough bleeding Increased spotting Hot flushes Hypomenorrhea Amenorrhea Painful intercourse | Nausea, bloating     Cenvical mucorrhea     Hypermenorrhea     Hyperpigmentation     Uterine or leg cramps     Hypertension     Migraine headaches     Breast tenderness     Dizziness, vertigo     Cyclic weight gain     Fibroid growth | FIND THE<br>BALANCE |
| Progestational<br>effects | Suppression of LH = inhibition of ovulation     Thickening of cervical mucus     Decreased glandular development of endometrium = hampered implantation     Possible decrease in the sperm's capacity to | Amenorrhea     Late breakthrough bleeding     Hypermenorrhea     Weight loss                                                                       | Increased appetite Persistent weight gain Tiredness, fatigue Hypomenorrhea Acne, oily scalp Hair loss Depression Hirsutism Breast regression Chances in libido                                                                            |                     |