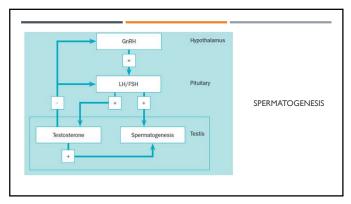

### TESTOSTERONE BASED REGIMENS

- Testosterone enanthate
- World Health Organization (WHO) Study
- 200mg weekly IM administration
- 95% success in study
- Testosterone undecanoate (TU)
- Long acting IM injection 500mg monthly
- For both regimens studied, success increased with addition of exogenous progestin

### TESTOSTERONE BASED REGIMENS

- Testosterone enanthate
- World Health Organization (WHO) Study
- 200mg weekly IM administration
- Testosterone undeconoate (TU)
- Long acting IM injection 500mg monthly
- For both regimens studied, success increased with addition of exogenous progestin

### TESTOSTERONE BASED REGIMENS

- Transdermal application that provided more consistency and stability for male patient
- Used in combination with injectable medroxyprogesterone acetate
- Great use with gonadotropin suppression
- Still being researched

# HORMONAL MALE CONTRACEPTION UPDATE - Today there is no available and successful hormonal male contraception on the US market that is - Safe - Successful - Affordable