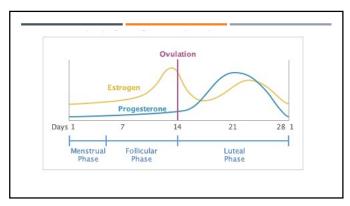

  Per the CDC, 92% of women that recorded as having unplanned pregnancies stated they were from inconsistent use of contraception or complete lack of use