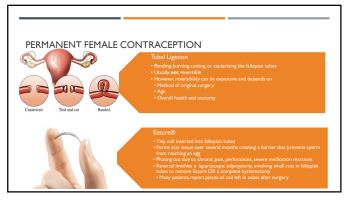

ption                              |
| 4. | Recognize male contraceptive treatments                                                      |
| 5. | Identify the role of a pharmacy technician in both female and male contraception in practice |
| 1  | @ 57                                                                                         |



### WHAT ARETHE FACTS?

- Women of childbearing age (usually 16 to 45 years old) have a contraception window of ~30 years
- 72% of women in this women are at risk for unplanned pregnancy
- Unplanned pregnancy constitutes conceiving at an unwanted time or not planned at all

  Per the CDC, 92% of women that recorded as having unplanned pregnancies stated they were from inconsistent use of contraception or complete lack of use































### COMPARISON OF LONG ACTING IUD OPTIONS

| Туре    | FDA-<br>approved<br>duration | Total<br>progestin | Initial release<br>progestin/day | Final release<br>progestin/day | Insertion<br>device<br>diameter | Amenorrhea<br>rate by 1 year | Other Notes                                 |
|---------|------------------------------|--------------------|----------------------------------|--------------------------------|---------------------------------|------------------------------|---------------------------------------------|
| Skyla   | 3 years                      | 13.5mg             | 14mcg                            | 5mcg                           | 3.8mm                           | 6-12%                        |                                             |
| Kyleena | 5 years